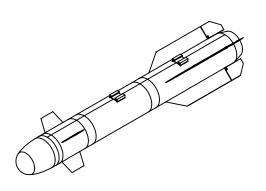

| UNLESS OTHERWISE SPECIFIED: DIMENSIONS ARE IN MILLIMETERS SURFACE FINISH: TOLERANCES: LINEAR: ANGULAR: |      |                            |  |  | BRE      |   | DEBUR AND<br>BREAK SHARP<br>EDGES | DO NOT SCALE DRAWING REVISION |                  |           |  |  |  |  |
|--------------------------------------------------------------------------------------------------------|------|----------------------------|--|--|----------|---|-----------------------------------|-------------------------------|------------------|-----------|--|--|--|--|
|                                                                                                        | NAME | NAME SIGNATURE DATE TITLE: |  |  |          |   |                                   |                               |                  |           |  |  |  |  |
| DRAWN                                                                                                  |      |                            |  |  |          |   |                                   |                               |                  |           |  |  |  |  |
| CHK'D                                                                                                  |      |                            |  |  |          |   |                                   |                               | Hellfire Missile |           |  |  |  |  |
| APPV'D                                                                                                 |      |                            |  |  |          |   |                                   |                               |                  |           |  |  |  |  |
| MFG                                                                                                    |      |                            |  |  |          |   |                                   |                               |                  |           |  |  |  |  |
| Q.A                                                                                                    |      |                            |  |  | MATERIAL | : |                                   | DWG NO.                       | hellfi           | llfire A4 |  |  |  |  |
|                                                                                                        |      |                            |  |  |          |   |                                   |                               | 110111110        |           |  |  |  |  |
|                                                                                                        |      | WEIGHT:                    |  |  |          |   | SCALE:1:20                        | 1:20 SHEET 1 OF 1             |                  |           |  |  |  |  |