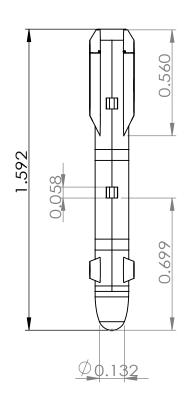

| UNLESS OTHERWISE SPECIFIED: DIMENSIONS ARE IN MILLIMETERS SURFACE FINISH: TOLERANCES: LINEAR: ANGULAR: |      |                            |  |  | BRE      |   | DEBUR AND<br>BREAK SHARP<br>EDGES | DO NOT SCALE DRAWING REVISION |                  |           |  |  |  |  |
|--------------------------------------------------------------------------------------------------------|------|----------------------------|--|--|----------|---|-----------------------------------|-------------------------------|------------------|-----------|--|--|--|--|
|                                                                                                        | NAME | NAME SIGNATURE DATE TITLE: |  |  |          |   |                                   |                               |                  |           |  |  |  |  |
| DRAWN                                                                                                  |      |                            |  |  |          |   |                                   |                               |                  |           |  |  |  |  |
| CHK'D                                                                                                  |      |                            |  |  |          |   |                                   |                               | Hellfire Missile |           |  |  |  |  |
| APPV'D                                                                                                 |      |                            |  |  |          |   |                                   |                               |                  |           |  |  |  |  |
| MFG                                                                                                    |      |                            |  |  |          |   |                                   |                               |                  |           |  |  |  |  |
| Q.A                                                                                                    |      |                            |  |  | MATERIAL | : |                                   | DWG NO.                       | hellfi           | llfire A4 |  |  |  |  |
|                                                                                                        |      |                            |  |  |          |   |                                   |                               | 110111110        |           |  |  |  |  |
|                                                                                                        |      | WEIGHT:                    |  |  |          |   | SCALE:1:20                        | 1:20 SHEET 1 OF 1             |                  |           |  |  |  |  |