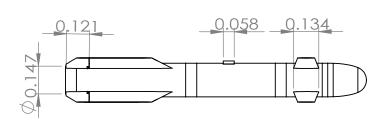

| UNLESS OTHERWISE SPECIFIED: DIMENSIONS ARE IN MILLIMETERS SURFACE FINISH: TOLERANCES: LINEAR: ANGULAR: |      |                            |  |  | BRE      |   | DEBUR AND<br>BREAK SHARP<br>EDGES | DO NOT SCALE DRAWING REVISION |                  |           |  |  |  |  |
|--------------------------------------------------------------------------------------------------------|------|----------------------------|--|--|----------|---|-----------------------------------|-------------------------------|------------------|-----------|--|--|--|--|
|                                                                                                        | NAME | NAME SIGNATURE DATE TITLE: |  |  |          |   |                                   |                               |                  |           |  |  |  |  |
| DRAWN                                                                                                  |      |                            |  |  |          |   |                                   |                               |                  |           |  |  |  |  |
| CHK'D                                                                                                  |      |                            |  |  |          |   |                                   |                               | Hellfire Missile |           |  |  |  |  |
| APPV'D                                                                                                 |      |                            |  |  |          |   |                                   |                               |                  |           |  |  |  |  |
| MFG                                                                                                    |      |                            |  |  |          |   |                                   |                               |                  |           |  |  |  |  |
| Q.A                                                                                                    |      |                            |  |  | MATERIAL | : |                                   | DWG NO.                       | hellfi           | llfire A4 |  |  |  |  |
|                                                                                                        |      |                            |  |  |          |   |                                   |                               | 110111110        |           |  |  |  |  |
|                                                                                                        |      | WEIGHT:                    |  |  |          |   | SCALE:1:20                        | 1:20 SHEET 1 OF 1             |                  |           |  |  |  |  |