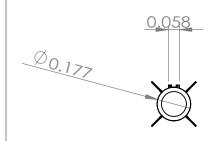

| UNLESS OTHERWISE SPECIFIED: DIMENSIONS ARE IN MILLIMETERS SURFACE FINISH: TOLERANCES: LINEAR: ANGULAR: |      |                            |  |  | BRE      |   | DEBUR AND<br>BREAK SHARP<br>EDGES | DO NOT SCALE DRAWING REVISION |                  |           |  |  |  |  |
|--------------------------------------------------------------------------------------------------------|------|----------------------------|--|--|----------|---|-----------------------------------|-------------------------------|------------------|-----------|--|--|--|--|
|                                                                                                        | NAME | NAME SIGNATURE DATE TITLE: |  |  |          |   |                                   |                               |                  |           |  |  |  |  |
| DRAWN                                                                                                  |      |                            |  |  |          |   |                                   |                               |                  |           |  |  |  |  |
| CHK'D                                                                                                  |      |                            |  |  |          |   |                                   |                               | Hellfire Missile |           |  |  |  |  |
| APPV'D                                                                                                 |      |                            |  |  |          |   |                                   |                               |                  |           |  |  |  |  |
| MFG                                                                                                    |      |                            |  |  |          |   |                                   |                               |                  |           |  |  |  |  |
| Q.A                                                                                                    |      |                            |  |  | MATERIAL | : |                                   | DWG NO.                       | hellfi           | llfire A4 |  |  |  |  |
|                                                                                                        |      |                            |  |  |          |   |                                   |                               | 110111110        |           |  |  |  |  |
|                                                                                                        |      | WEIGHT:                    |  |  |          |   | SCALE:1:20                        | 1:20 SHEET 1 OF 1             |                  |           |  |  |  |  |